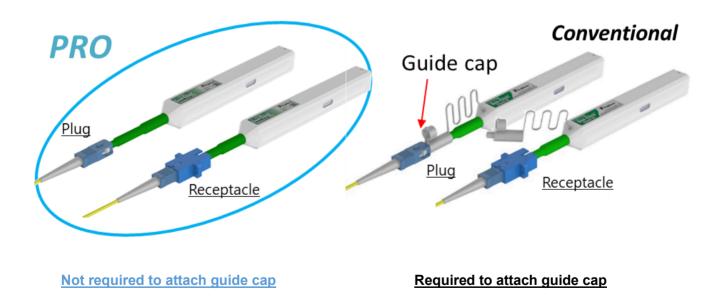

#### Features

- PRO series maintaining the features of One-Click™ Cleaner:
  Patented single-action cleaning in a small ergonomic design
  - Variety of sizes and types for different connector styles
  - Cleans connectors in both jumpers and bulkhead adapters
    Low cost per clean
- Reduced cleaning time by eliminating the guide cap
- Increased number of cleanings by 1.5 times compared to Fujikura conventional products
- High cleaning performance by moving the cleaning string and rotating the head at the same time
- Compact/Extendable cleaning nozzle

## Reduced Cleaning Time by Eliminating the Guide Cap