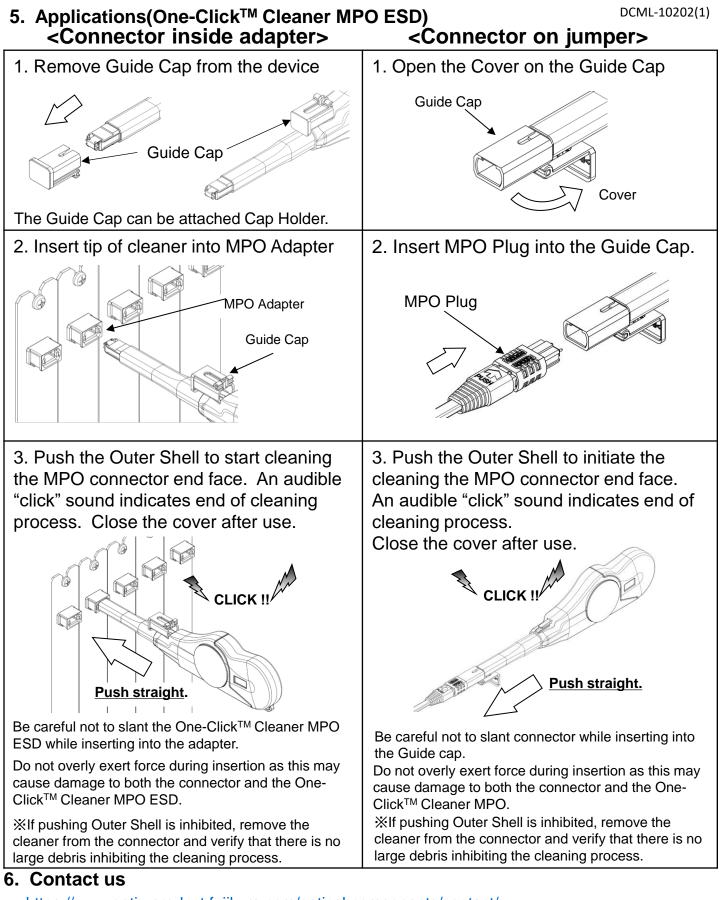

## 4. Device construction

| No. | Part Name   | Function                                                                                         |
|-----|-------------|--------------------------------------------------------------------------------------------------|
| А   | Тір         | Aligns the cleaning cloth to the connector end face when cleaning through the connector adapter. |
| В   | Nozzle      | Allows the tip to reach connector adapters in patch panels.                                      |
| С   | Outer Shell | Houses cleaning cloth and pushed forward to clean the connector.                                 |
| D   | Guide Cap   | Acts as a dust cap and is used as an adapter to cleaning connectors on jumpers.                  |
| E   | Indicator   | Provides indication of remaining cleaning cloth.                                                 |
| F   | Strap Hole  | Can be used to attach a strap to the cleaner (strap not included).                               |
| G   | Cap Holder  | Used to store the guide cap when not in use.                                                     |