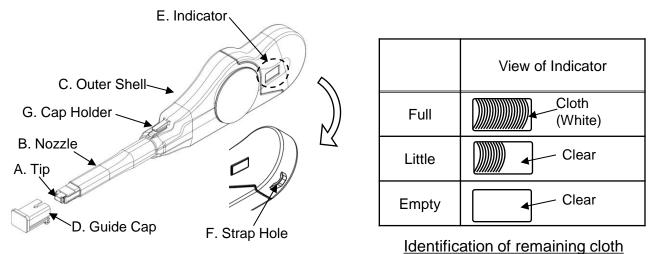

## 4. Device construction

| No. | Part Name   | Function                                                                                         |
|-----|-------------|--------------------------------------------------------------------------------------------------|
| А   | Тір         | Aligns the cleaning cloth to the connector end face when cleaning through the connector adapter. |
| В   | Nozzle      | Allows the tip to reach connector adapters in patch panels.                                      |
| С   | Outer Shell | Houses cleaning cloth and pushed forward to clean the connector.                                 |
| D   | Guide Cap   | Acts as a dust cap and is used as an adapter to cleaning connectors on jumpers.                  |
| E   | Indicator   | Provides indication of remaining cleaning cloth.                                                 |
| F   | Strap Hole  | Can be used to attach a strap to the cleaner (strap not included).                               |
| G   | Cap Holder  | Used to store the guide cap when not in use.                                                     |