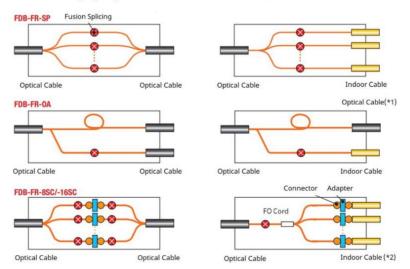

## **Physical & Mechanical Characteristics**

|                                                  |                           | FDB-FR-SP                                                                                                     | FDB-FR-OA                                  | FDB-FR-8SC   | FDB-FR-16SC | FDB-FR-8LC   | FDB-FR-16LC |
|--------------------------------------------------|---------------------------|---------------------------------------------------------------------------------------------------------------|--------------------------------------------|--------------|-------------|--------------|-------------|
| Cable Insertion Direction                        |                           | Top and Bottom (Only bottom for outdoor use)                                                                  |                                            |              |             |              |             |
| Connection Type                                  |                           | Fusion splice                                                                                                 |                                            | SC connector |             | LC connector |             |
| Number of Adapters                               |                           | None                                                                                                          |                                            | 8            | 16          | 8            | 16          |
| Fiber<br>Capacity                                | Single Fiber<br>(0.25 mm) | 64                                                                                                            | 32                                         | 32           | 32          | 32           | 32          |
|                                                  | Single Fiber<br>(0.9 mm)  | 64                                                                                                            | 32                                         | 32           | 32          | 32           | 32          |
|                                                  | 4 Fiber Ribbon            | 128                                                                                                           | 64                                         | 64           | 64          | 64           | 64          |
| Number of Pass Through<br>Fiber (4 Fiber Ribbon) |                           | -                                                                                                             | 200 (Sigle<br>side or both<br>side branch) | -            | -           |              |             |
| IP Rating                                        |                           | IPX3 (JIS C 0920)                                                                                             |                                            |              |             |              |             |
| Dimensions (mm)                                  |                           | W 323 x H 330 x D 64                                                                                          |                                            |              |             |              |             |
| Mounting Hole Position (mm)                      |                           | W 280 x H 270, 4 holes (Ø 7.5)                                                                                |                                            |              |             |              |             |
| Applicable<br>Cable                              | Input                     | Round cable Ø 13.5 mm or less (1 pc), or 2 mm width flat outdoor or indoor cable (8 pcs)                      |                                            |              |             |              |             |
|                                                  | Output                    | Round cable Ø 13.5 mm or less (1 pc), 2 mm cord (16 pcs), or 2 mm width flat outdoor or indoor cable (16 pcs) |                                            |              |             |              |             |
| Weight (kg)                                      |                           | Approx. 2                                                                                                     |                                            |              |             |              |             |
| Optional Item                                    |                           | FDB-FR-OP: Cable expansion kit                                                                                |                                            |              |             |              |             |