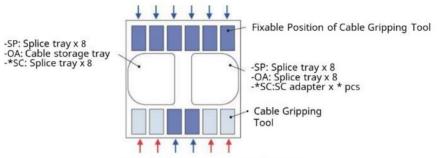

#### **Structure & Connection Type**

Input/Output Cable Insertion Direction Red: Installation Possible, Blue: Gripping tool is required

It is possible all cables to be input. Total number of cables may decrease, when input/output cables are used at the same time

- (\*1) Max 12 cables ara available with optional item
- (\*2) Max 48 cables ara available with optional item

Φ2 mm cordage is available as output cable but it is limited for indoor use only.