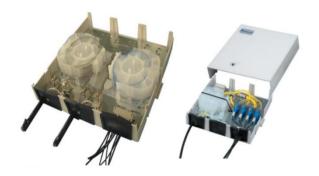

# Optical Termination Box (Outdoor Use) FDB-FR Series

The FDB-FR Series is designed for connecting outdoor cables as well as indoor cables. It is intended to be mounted on a wall.

#### **Features**

- Rainproof, mountable on outdoor walls
- Parts can be easily removed as necessary.

### **Application**

- Wall mount
- Outdoor (under eaves) or indoor