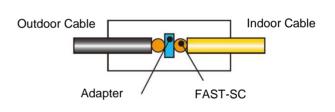

# Optical Termination Box (Outdoor Use) FPB-202 Series

The FPB-202 is designed for joining flat-type outdoor cables with indoor cables using FAST™-SC (\*1) connectors. It is intended for wall-mounted installation.

<sup>\*1.</sup> FAST-SC is an option.

<sup>\*2.</sup> Adapter capacity is 2 pcs.