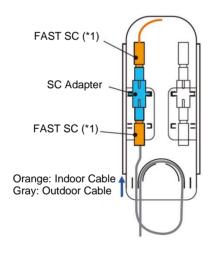

## **Structure & Connection Type**

# Optical Termination Box (Outdoor Use) FPB-202 Series

The FPB-202 is designed for joining flat-type outdoor cables with indoor cables using FAST™-SC (\*1) connectors. It is intended for wall-mounted installation.

#### **Features**

- Easy installation for connecting flat-type drop cables with indoor cables.
- No excess fibers in the cabinet when using FAST-SC.