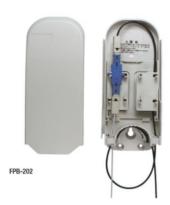

# Optical Termination Box (Outdoor Use) FPB-202 Series

The FPB-202 is designed for joining flat-type outdoor cables with indoor cables using FAST™-SC (\*1) connectors. It is intended for wall-mounted installation.

# **Application**

- Wall mount
- Outdoor (Under eaves) or Indoor