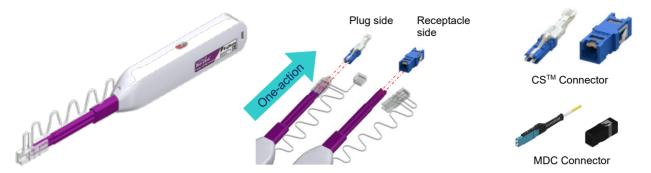

### One-Click<sup>TM</sup> Cleaner CS<sup>TM</sup>/MDC Duplex

**Cleaning Target Connector** 

#### **Features**

- One-action cleaning system
- Effective for various contaminants
- Over 500 times of cleanings per unit
- One-Click<sup>TM</sup> Cleaner CS<sup>TM</sup>/MDC Duplex can be used to clean Plug/Receptacle CS<sup>TM</sup> connector, and MDC connector.
- Compliant with the EU Directive 2011/65/EU, (EU)2015/863 (RoHS2).