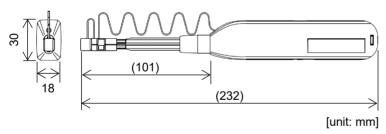

## One-Click<sup>TM</sup> Cleaner CS<sup>TM</sup>/MDC Duplex



### One-Click<sup>TM</sup> Cleaner CS<sup>TM</sup>/MDC Duplex

**Cleaning Target Connector** 

#### **Features**

- One-action cleaning system
- Effective for various contaminants
- Over 500 times of cleanings per unit
- One-Click<sup>TM</sup> Cleaner CS<sup>TM</sup>/MDC Duplex can be used to clean Plug/Receptacle CS<sup>TM</sup> connector, and MDC connector.
- Compliant with the EU Directive 2011/65/EU, (EU)2015/863 (RoHS2).

# Before Cleaning After Cleaning

#### Cleaning of Oil (\*1)



#### Cleaning of Dust (\*1)

(Sample: Single Mode 10/125 Fiber)
\*1: This is an example of cleaning and does not guarantee performance.

# Dimensions



#### **Order Information**

| Product Name                                               | Part No      | Application                              |
|------------------------------------------------------------|--------------|------------------------------------------|
| One-Click <sup>™</sup> Cleaner CS <sup>™</sup> /MDC Duplex | CS/MDC-CLK-A | CS <sup>™</sup> Connector, MDC Connector |

- ·Patent Pending in US, EU and JP
- One-Click<sup>™</sup> is a registered trademark of Fujikura Ltd.
- •CS<sup>™</sup> is a registered trademark of Senko Advanced Components, Inc. 2018<sup>©</sup>