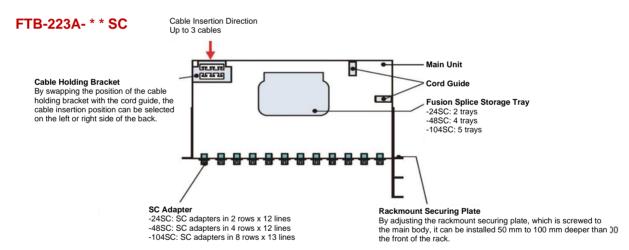

#### **Patch Panel Body**

## **Simplified Structure**

#### **Features**

- Supports 0.25 mm / 0.9 mm single fiber and 4 fiber ribbon optical cables.
- Enabling swift construction by simply pulling the latch button on the back for ease removing the upper lid
- Lighter than conventional products by utilizing aluminum as the main material