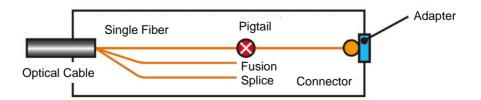

# Fiber Optic Termination Box for 19-inch Rack Mounting (Fixed Enclosure) FTB-223A Series

#### **Patch Panel Body**



## **Simplified Structure**



# **Connection Example**

FTB-223A-24SC, -48SC, -104SC









#### **Features**

- Supports 0.25 mm / 0.9 mm single fiber and 4 fiber ribbon optical cables.
- Enabling swift construction by simply pulling the latch button on the back for ease removing the upper lid
- Lighter than conventional products by utilizing aluminum as the main material

## **Specifications**

| Itom                             | Model Number           | FTB-223A Series                          |                      |                      |
|----------------------------------|------------------------|------------------------------------------|----------------------|----------------------|
| Item                             |                        | FTB-223A-24SC                            | FTB-223A-48SC        | FTB-223A-104SC       |
| Enclosure Type