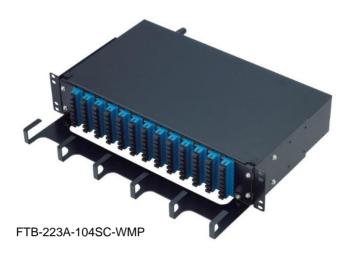

# Fiber Optic Termination Box for 19-inch Rack Mounting (Fixed Enclosure) FTB-223A Series

#### **Model Number Example**

Without Wire Guide: FTB-223A-24SC-N, FTB-223A-48SC-N, FTB-223A-104SC-N With Wire Guide: FTB-223A-24SC-WMP, FTB-223A-48SC-WMP, FTB-223A-104SC-WMP

Note: Optical fiber cords for internal wiring are not included. Contact us for the availability of pre-wiring type.